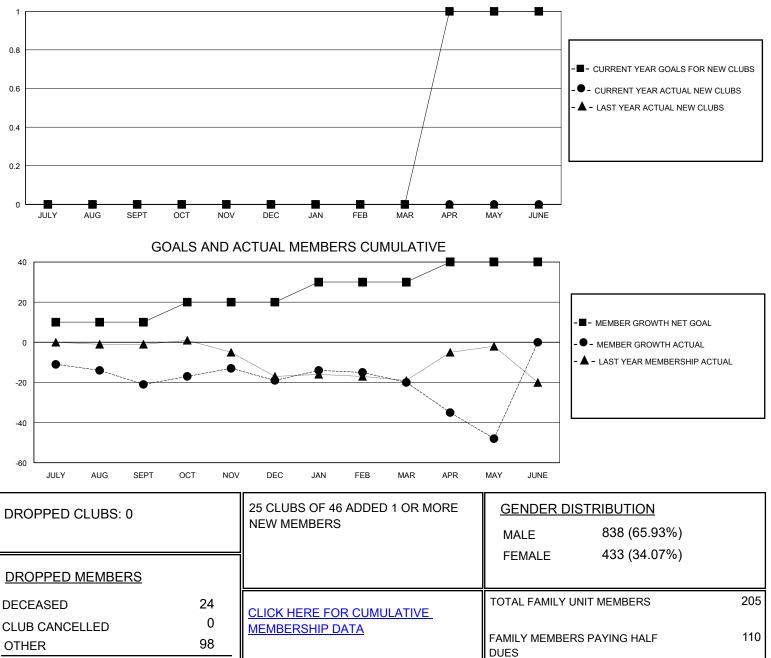

## MONTHLY MEMBERSHIP PROGRESS REPORT

District 22 C

Results as of: 5/31/2020

| GMT:                           |   | LOC | ATION MARYLA | ND                               |    |    | GMT CA |
|--------------------------------|---|-----|--------------|----------------------------------|----|----|--------|
| Clubs<br>RESULTS FOR 2019-2020 |   |     |              | Members<br>RESULTS FOR 2019-2020 |    |    |        |
|                                |   |     |              |                                  |    |    |        |
| JULY/AUG/SEPT                  | 0 | 0   | 0            | JULY/AUG/SEPT                    | 10 | 23 | 42     |
| OCT/NOV/DEC                    | 0 | 0   | 0            | OCT/NOV/DEC                      | 10 | 29 | 25     |
| JAN/FEB/MAR                    | 0 | 0   | 0            | JAN/FEB/MAR                      | 10 | 24 | 23     |
| APR/MAY/JUNE                   | 1 | 0   | 0            | APR/MAY/JUNE                     | 10 | 7  | 31     |